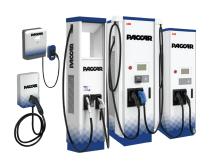

CHARGING &

INFRASTRUCTURE

## 1 620 E

- CLASS 8
- 54K OR 82K GVWR
- 670 HP PEAK POWER
- 150 MILE RANGE
- CCS1 DC FAST CHARGER
- 3 HOUR RECHARGE

- FULL-SERVICE SOLUTION
- INFRASTRUCTURE SUPPORT
- MULTIPLE CHARGER OPTIONS
- 24kW TO 350kW
- MULTIPLE SOFTWARE OPTIONS