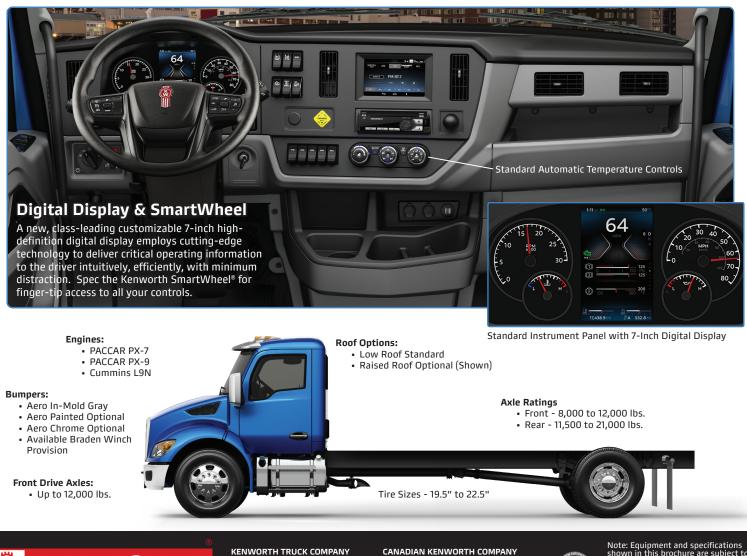

## THE MEDIUM-DUTY TRUCK REDEFINED

Introducing a whole new class of medium-duty trucks -- custom-engineered vehicles designed from the ground up to answer your toughest operating challenges. With no compromise whatsoever. The non-CDL Kenworth T180 and T280 combine a robust, reliable, versatile — and maneuverable — chassis design with a smart, streamlined exterior that substantially improves visibility. Add a highly-efficient, fully-optimized powertrain. Intuitive cutting-edge driver-centric systems that enhance operation and safety. And a cab environment complete with the World's Best comfort, space and storage options.

Scan the QR code with your mobile device.

Kenworth's new medium duty models have been optimized for even greater efficiency, convenience and control for a non-CDL truck. Enough room for a crew of three and all their gear – comfortably. Featuring the same premium quality detail you'd find in the World's Best heavy-duty models.