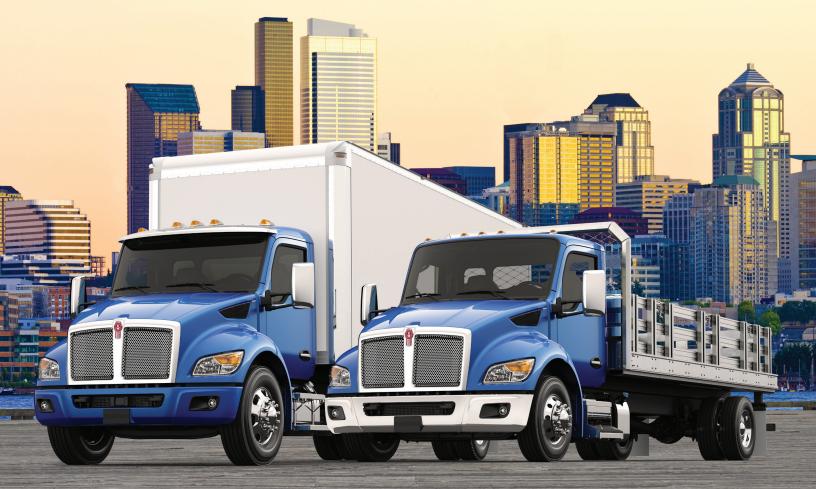

## THE MEDIUM-DUTY TRUCK REDEFINED

Introducing a whole new class of medium-duty trucks -- custom-engineered vehicles designed from the ground up to answer your toughest operating challenges. With no compromise whatsoever. The non-CDL Kenworth T180 and T280 combine a robust, reliable, versatile — and maneuverable — chassis design with a smart, streamlined exterior that substantially improves visibility. Add a highly-efficient, fully-optimized powertrain. Intuitive cutting-edge driver-centric systems that enhance operation and safety. And a cab environment complete with the World's Best comfort, space and storage options.

Scan the QR code with your mobile device.

Kenworth's new medium duty models have been optimized for even greater efficiency, convenience and control for a non-CDL truck. Enough room for a crew of three and all their gear – comfortably. Featuring the same premium quality detail you'd find in the World's Best heavy-duty models.